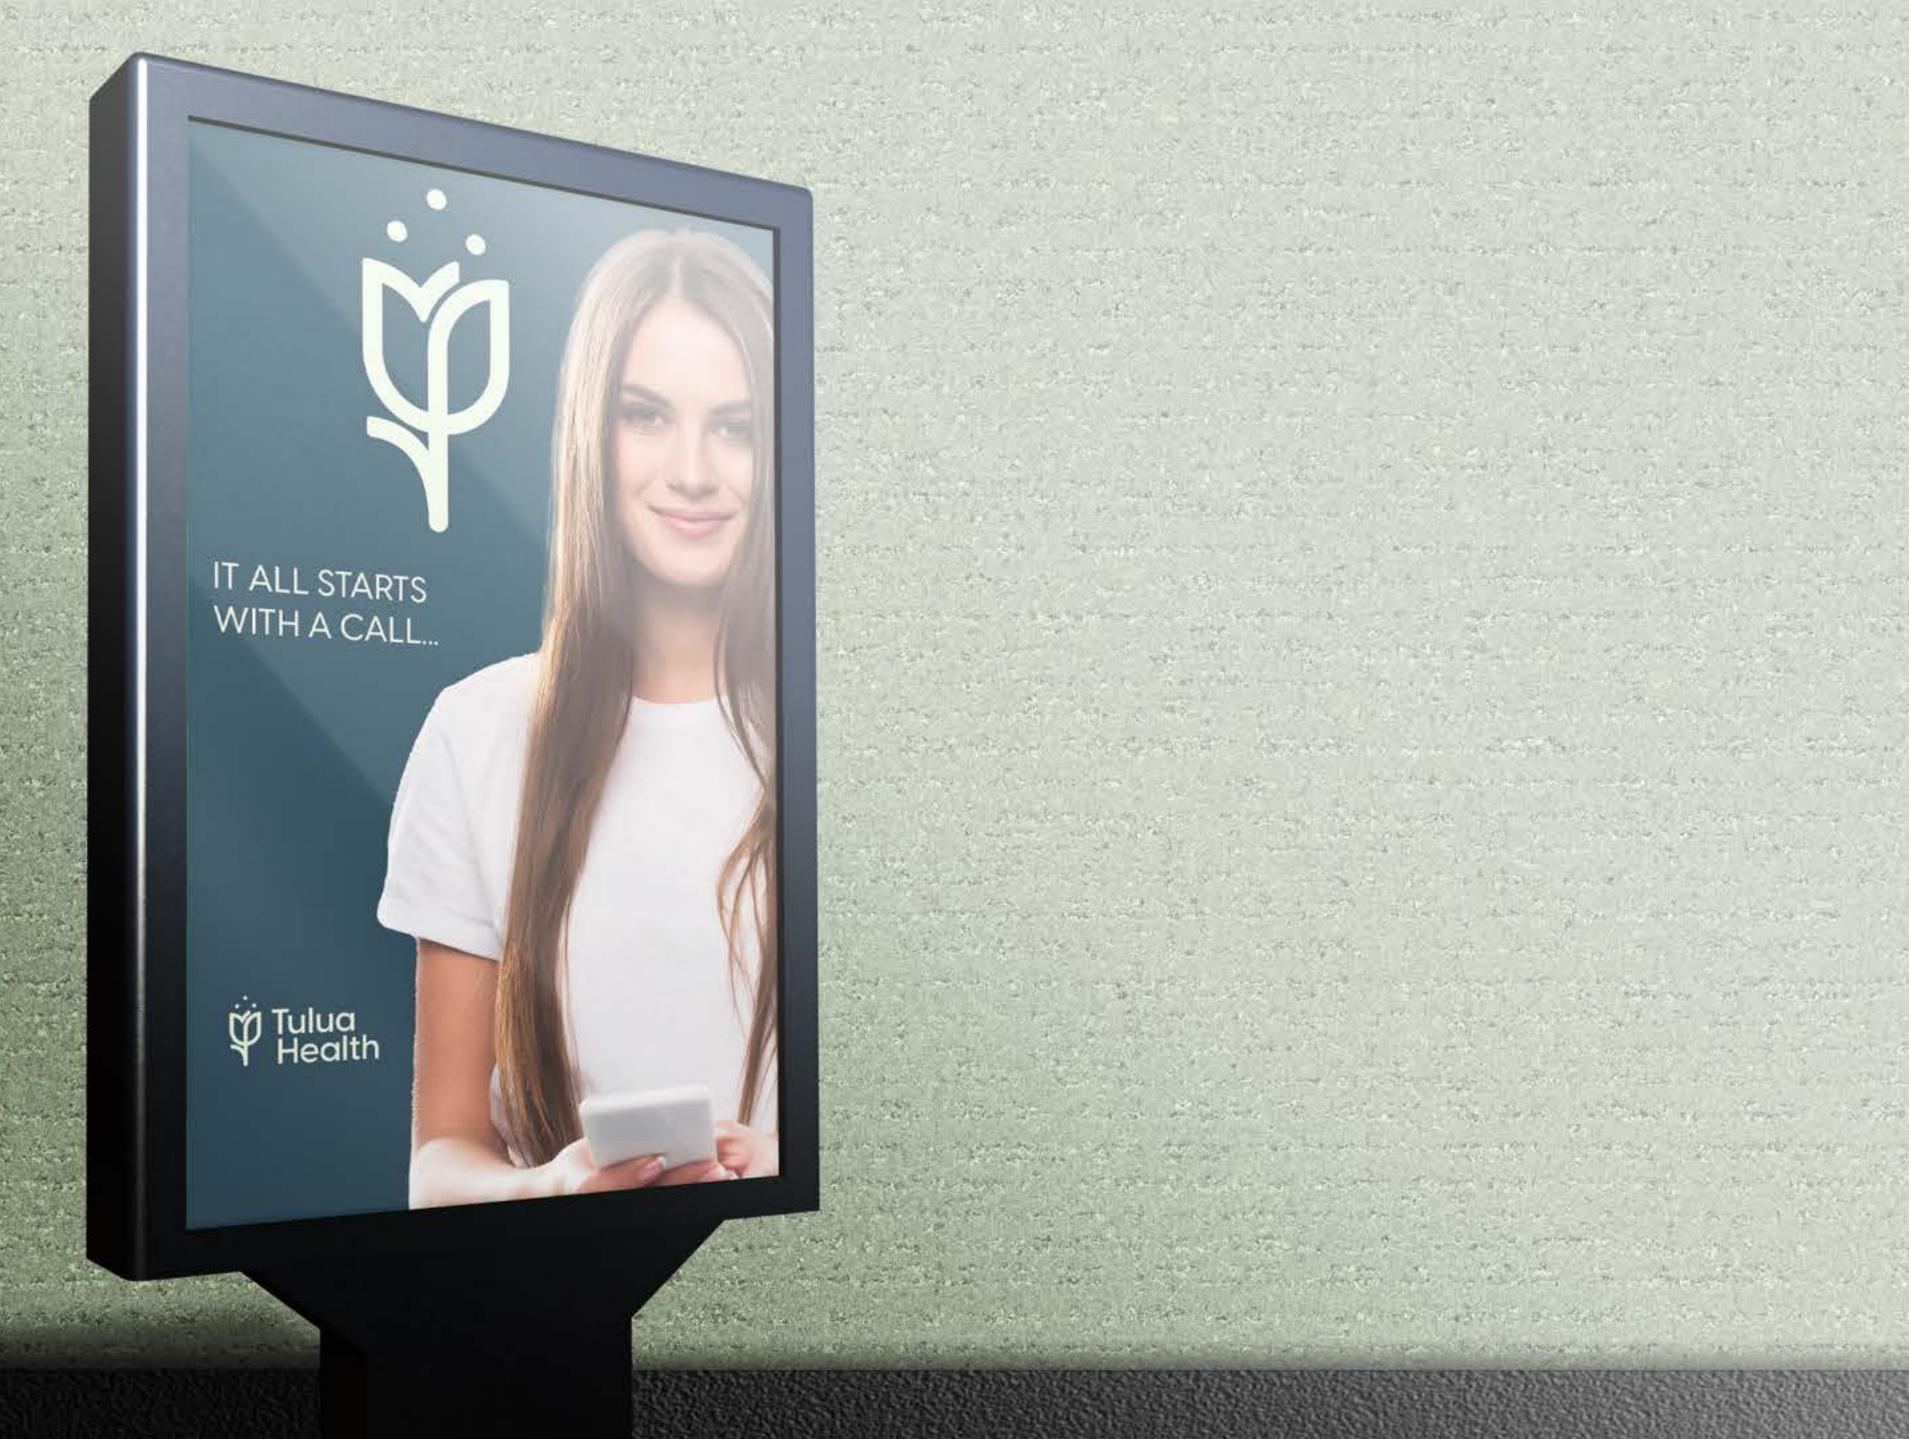

s well as a unique warmth



# Tulua (19) Health





"Pollen"

#### "Pollen"

- Asymmetrical
  - Creates visual interest; hints at something new and unconventional
- Monoline
   Implies experience, expertise, and planning
- Symbolic
   Implies the release of something positive that promotes growth



### **Color Psychology**

- #272838 ("Gunmetal")
  Strength, modern, mysterious
- #0F7173 ("Skobeloff")
  Refreshing, restful, secure
- #EE6C4D ("Burnt Sienna")
  Comfort, simplicity, somewhat sensual
- #E5FFDE ("Nyanza")
  Enthusiasm, nature, growth









### **Typeface**

#### **Visby Sans**

- Stark and clean; inspired by the jagged geometry of the Arctic
- Versatile; friendly in lowercase, chic in uppercase
- Has both precision as well as a unique warmth

\$\tilde{P} Tulua Health







# alan:.co